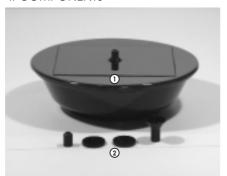

## 4. COMPONENTS

1 Floating body with solar modules, pump and filter 2 Fountain head set

Choose your favorite fountain head and insert it into the Pond Island Solar Fountain