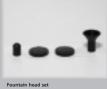

## 4. COMPONENTS

1 Floating body with solar modules, pump and filter 2 Fountain head set

## 9. SPARE PARTS

Fountain head set: Item No. 1500-01