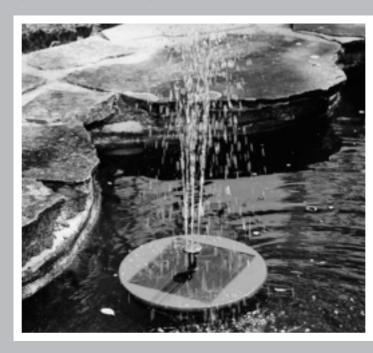

# 3. OVERVIEW

The Pond Island Solar Fountain has been designed for outdoor use. A solar module powers the pump. In order for the pump to operate, the solar module needs to be placed in direct sunlight. The performance of the pump depends on the season and the position of the sun to the solar module.

#### Unpack all components carefully.

Insert the Pond Island Solar Fountain into your pond.

Please note: On first use, there may be air in the pump. It can take up to 5 minutes until the air escapes. You can submerge the Pond Island Solar Fountain below the water surface to help the air escape.