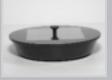

## 4. COMPONENTS

1 Floating body with solar modules, pump and filter 2 Fountain head set

#### Pump does operate but there is no water running through the fountain head.

Check for the build up of sediment or scale in the tubes or the filter - Clean the tubes and the filter.

Floating body with fountain head inserted